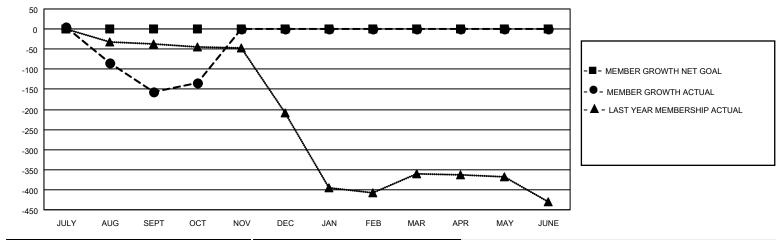

#### GOALS AND ACTUAL MEMBERS CUMULATIVE

| DROPPED CLUBS: 0 |     | 9 CLUBS OF 38 ADDED 1 OR<br>MORE NEW MEMBERS | GENDER DISTRIBUTION                 |              |  |
|------------------|-----|----------------------------------------------|-------------------------------------|--------------|--|
|                  |     | WORE NEW WEINBERS                            | MALE                                | 908 (73.23%) |  |
|                  |     |                                              | FEMALE                              | 332 (26.77%) |  |
| DROPPED MEMBERS  |     |                                              | NON BINARY                          | 0 (0.00%)    |  |
|                  |     |                                              | PREFER NOT TO ANSWER                | 0 (0.00%)    |  |
| DECEASED         | 0   |                                              |                                     |              |  |
| CLUB CANCELLED   | 0   | CLICK HERE FOR CUMULATIVE                    | TOTAL FAMILY UNIT MEMBERS           | 812          |  |
| OTHER            | 214 | MEMBERSHIP DATA                              |                                     |              |  |
| TOTAL            | 214 |                                              | FAMILY MEMBERS PAYING HALF DUES 601 |              |  |
|                  |     |                                              |                                     |              |  |

## District 301A4

| Clubs                 |               |           |               | Members               |                        |                         |                                                    |
|-----------------------|---------------|-----------|---------------|-----------------------|------------------------|-------------------------|----------------------------------------------------|
| RESULTS FOR 2022-2023 |               |           |               | RESULTS FOR 2022-2023 |                        |                         |                                                    |
| QUARTER               | NEW CLUB GOAL | NEW CLUBS | DROPPED CLUBS | QUARTER MEME          | BER GROWTH NET<br>GOAL | MEMBER GROWTH<br>ACTUAL | DROPPED<br>MEMBERS ACTUAL<br>(including transfers) |
| JULY/AUG/SEPT         | 0             | 1         | 0             | JULY/AUG/SEPT         | 0                      | 137                     | 214                                                |
| OCT/NOV/DEC           | 0             | 0         | 0             | OCT/NOV/DEC           | 0                      | 29                      | 0                                                  |
| JAN/FEB/MAR           | 0             | 0         | 0             | JAN/FEB/MAR           | 0                      | 0                       | 0                                                  |
| APR/MAY/JUNE          | 0             | 0         | 0             | APR/MAY/JUNE          | 0                      | 0                       | 0                                                  |