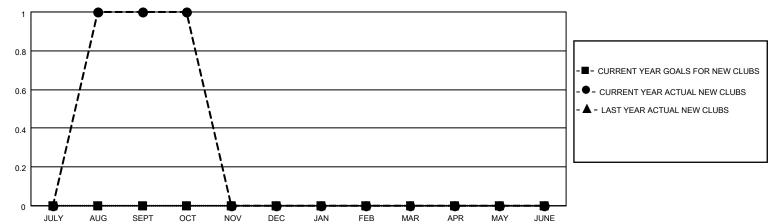

#### GOALS AND ACTUAL NEW CLUBS CUMULATIVE

## District 301A4

| Clubs                 |               |           |               | Members               |                        |                         |                                                    |
|-----------------------|---------------|-----------|---------------|-----------------------|------------------------|-------------------------|----------------------------------------------------|
| RESULTS FOR 2022-2023 |               |           |               | RESULTS FOR 2022-2023 |                        |                         |                                                    |
| QUARTER               | NEW CLUB GOAL | NEW CLUBS | DROPPED CLUBS | QUARTER MEME          | BER GROWTH NET<br>GOAL | MEMBER GROWTH<br>ACTUAL | DROPPED<br>MEMBERS ACTUAL<br>(including transfers) |
| JULY/AUG/SEPT         | 0             | 1         | 0             | JULY/AUG/SEPT         | 0                      | 137                     | 214                                                |
| OCT/NOV/DEC           | 0             | 0         | 0             | OCT/NOV/DEC           | 0                      | 29                      | 0                                                  |
| JAN/FEB/MAR           | 0             | 0         | 0             | JAN/FEB/MAR           | 0                      | 0                       | 0                                                  |
| APR/MAY/JUNE          | 0             | 0         | 0             | APR/MAY/JUNE          | 0                      | 0                       | 0                                                  |